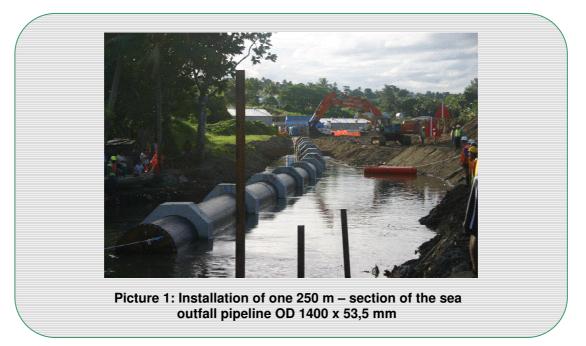

# **Project description**

FRANK has contributed to the realisation of a two-kilometre marine outfall (*Picture 1 and 2*) for the current Kinoya Wastewater Treatment Plant in Suva/ Fiji.

The project was selected in view of its benefits in terms of the environment, its contribution to the future development of the Suva region and the protection of public health. One of the main goals of this project was to ensure that future discharges were completely sustainable with little or no effect on the bay ecosystems.

The pipeline is mostly laid beneath the seabed and is 1.4 metres in diameter and extends two kilometres from the Kinoya shoreline.