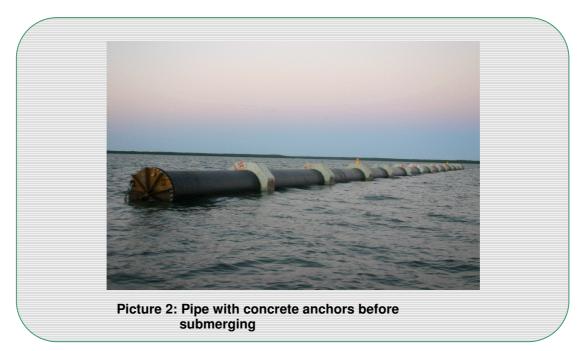

# **Project description**

FRANK has contributed to the realisation of a two-kilometre marine outfall (*Picture 1 and 2*) for the current Kinoya Wastewater Treatment Plant in Suva/ Fiji.

The project was selected in view of its benefits in terms of the environment, its contribution to the future development of the Suva region and the protection of public health. One of the main goals of this project was to ensure that future discharges were completely sustainable with little or no effect on the bay ecosystems.