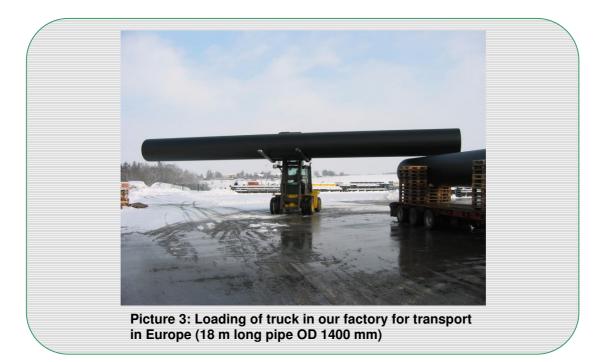

# Scope of supply

- 2.000 m PE80 OD 1400 x 53,5 mm SDR 26 pipe (*Picture 3*)
- Galvanized steel flanges for OD 710 1400 mm pipe
- Gaskets and special sealings
- Elongated stub ends for OD 710 1400 mm pipe
- Segmented bends 30° OD 1400 x 53,5 mm SDR 26
- Excentric reducers OD 1400/1200 mm, 1200/1000 mm, 1000/900 mm, 900/800 mm, 800/710 mm, 710/630 mm
- Heat element butt welding equipment OD 1000 1400 mm
- Several components for the diffuser of the sea outfall