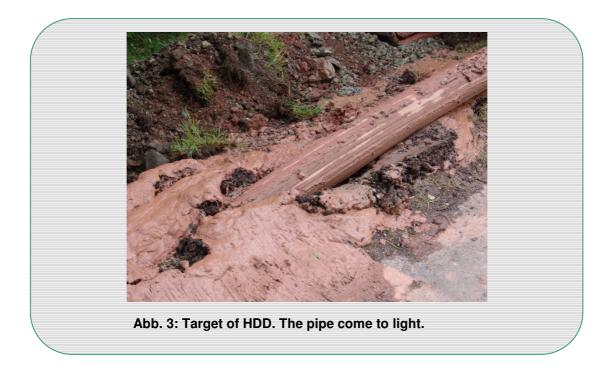

Even for installation procedures, in which the pipe does a relative motion to the existing ground, e.g. at pipe bursting or like in this case at the horizontal direct drilling (HDD) or plowing, the Sureline-pipe is optimally adapted for such an application. The pipe is made of a 100% PE 100 VRC-material which is resistant to crack and therefore offers the highest possible security for companies and construction sites.

FRANK GmbH • Starkenburgstraße 1 • D - 64546 Mörfelden Phone: +49 6105 4085-0 • Fax: +49 6105 4085-249 www.frank-gmbh.de

Installation via plow of approx. 3.500 m and approx. 2.500 m via horizontal direct drilling (HDD).