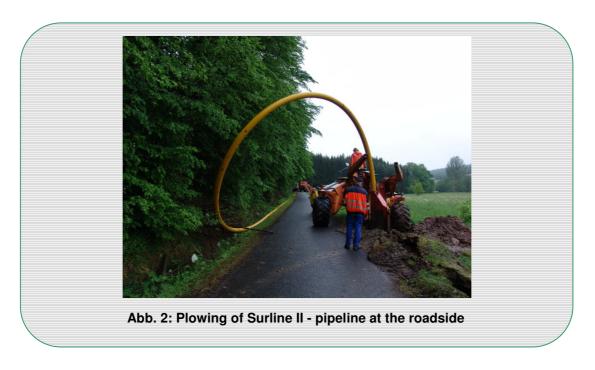

Even for installation procedures, in which the pipe does a relative motion to the existing ground, e.g. at pipe bursting or like in this case at the horizontal direct drilling (HDD) or plowing, the Sureline-pipe is optimally adapted for such an application. The pipe is made of a 100% PE 100 VRC-material which is resistant to crack and therefore offers the highest possible security for companies and construction sites.

FRANK GmbH • Starkenburgstraße 1 • D - 64546 Mörfelden Phone: +49 6105 4085-0 • Fax: +49 6105 4085-249 www.frank-gmbh.de

Installation via plow of approx. 3.500 m and approx. 2.500 m via horizontal direct drilling (HDD).